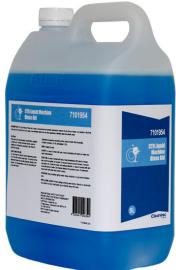

## **CTR Liquid Machine Rinse Aid**

A rinse aid used in commercial dishmachines to reduce spots and improve the dry time of all ware. For use on all washable wares cups, china, glassware, stainless steel and plastic.

### **CTR Liquid Machine Rinse Aid**

#### Pack Size & Code

15L

3060035